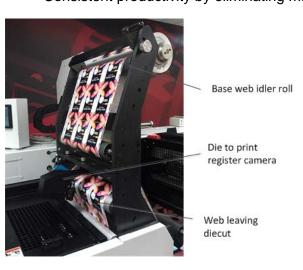

## Automated Servo Controlled for High Speed Production

The new model Matrix Winder was designed with Business Responsive Technology, featuring a unique design allowing the press to achieve faster speeds. Available for Performance Series P7 and P5 models, you can gain a significant increase in productivity and uptime with this servo controlled waste stripping technology.

## **Features**

- Zero Gap winding the matrix roll surface stays in contact with stripping roll
- Servo control automatically maintains consistent tension
- Reducing the amount of unsupported matrix results in a rounder roll— the matrix does not twist, weave, or collapse