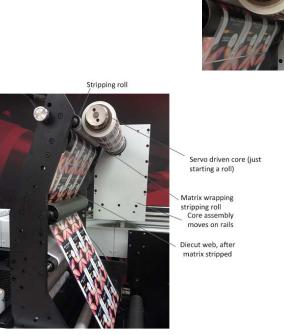

## Automated Servo Controlled for High Speed Production

The new model Matrix Winder was designed with Business Responsive Technology, featuring a unique design allowing the press to achieve faster speeds. Available for Performance Series P7 and P5 models, you can gain a significant increase in productivity and uptime with this servo controlled waste stripping technology.

## **Features**

- Zero Gap winding the matrix roll surface stays in contact with stripping roll
- Servo control automatically maintains consistent tension
- Reducing the amount of unsupported matrix results in a rounder roll— the matrix does not twist, weave, or collapse