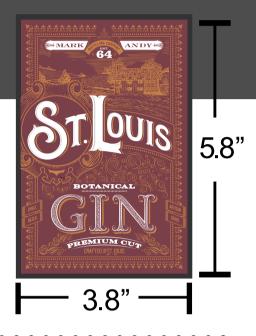

### **BOTANICAL GIN**

retail per 1,000 label job

Toner Coverage

#### **SUBSTRATE:**

**\$0.78** msi **\$17.19** per 1k labels

**Estate Stock** 

#### **DIGITAL PRINTING:**

**\$0.42** msi **\$14.43** per 1k labels

Toner & Consumables