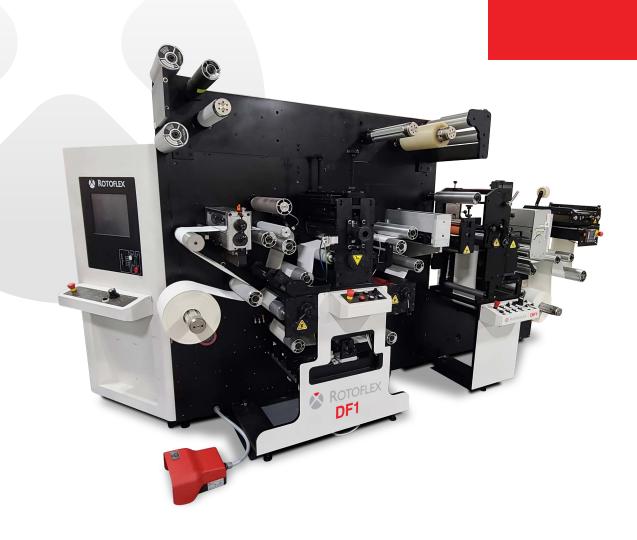

# DF1

Rotoflex DF1 is the fastest semi-rotary offline digital converting solution for single path embellishments.

The compact and robust **DF1** delivers unparalleled semi-rotary and full rotary speed with an easy, accurate, and ultra-efficient short web path operation. It allows you to accelerate your production and profits with simple embellishments for offline applications while reducing waste and footprint.

# TAKE YOUR DIGITAL LABEL PRODUCTION TO THE NEXT LEVEL.

With a surge in demand for differentiated short run labels, the Rotoflex DF1 is the perfect workflow companion. In a single step, decorate, die-cut, slit and strip labels to get product out the door faster than ever.