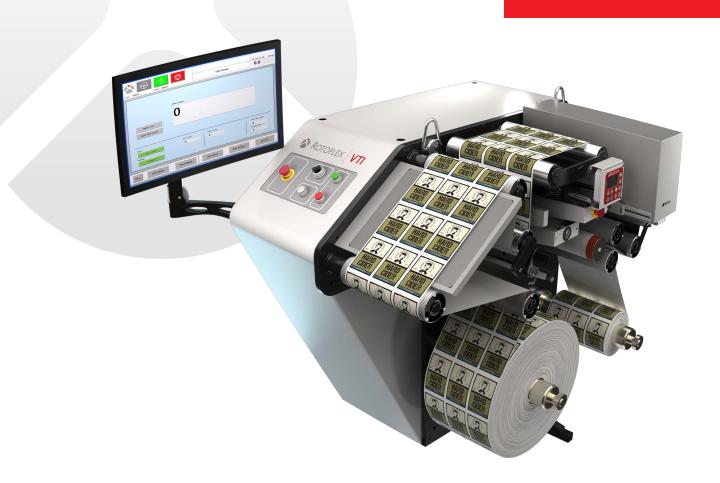

# VT series

Bi-directional model with automatic defect detection and quick placement for a complete inspection and reworking solution

Ergonomic, operator friendly design with a compact foot-print

Automatic tension with taper controls on a fully servo driven motion platform

# Inspection and correction at its finest

Designed for rigorous label inspection and finishing applications, the Rotoflex VTI Series allows for complete inspection, rework, and reinspection of labels that need to comply with ever-increasing industry and security packaging requirements.

### **URC 2.0 Control System**

The URC 2.0 is the most advanced control system available on inspection finishing equipment today. Fully integrated smart defect and fault management system that automatically registers defects and quickly places them at the editing table for correction.

## **Vision System Integration**

Vision system selection ensures the accuracy of the final product, including inspection of bar-codes, variable data, and/or print inspection.

Ideal for pharmaceutical industry